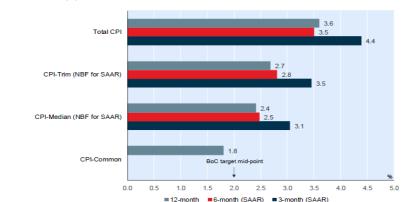

## WEEKLY ECONOMIC WATCH

**CANADA** - The **Consumer Price Index** rose 0.5% in May (not seasonally adjusted), one tick above consensus expectations. In seasonally adjusted terms, headline prices jumped 0.4% on gains for shelter (+0.7%), food (+0.4%), clothing (+0.4%), and alcohol/tobacco (+0.4%), among others. Alternatively, prices in the recreation/education segment cooled 0.4%. Year on year, headline inflation clocked in at 3.6%, up from 3.4% in April and the strongest print since 2011. The core inflation measures preferred by the Bank of Canada were as follow: 1.8% for CPI-common (vs. 1.7% the prior month), 2.7% for CPI-trim (vs. 2.3%), and 2.4% for CPI-median (vs. 2.3%). The average of the three rose two ticks to a 12-year high of 2.3%.

Though less acutely than south of the border, price pressures are mounting in Canada, too. While annual figures continue to be upwardly impacted by a positive base effect, recent momentum is raising eyebrows as well. The headline CPI has been running at a hot annualized 4.4% over the past three months. Core measures, also, are running outside the 1.0-3.0% band targeted by the central bank. Our in-house replications of CPI-median and CPI-trim are showing strong prints again this month (0.19% and 0.32%), spurring the three-month annualized rate on to 3.1% and 3.5%, respectively. This begs the question whether the recent strong inflationary momentum heralds a period of persistent price pressures or whether it constitutes nothing more than a transitory phenomenon? We believe the former is true. In the short term, the reopening of industries negatively impacted by COVID-19, coupled with the extraordinary income support programs still in place in the country, could create artificial labour shortages and thus contribute to sticky inflation. Also, over the past five quarters, households have amassed savings equivalent to 10% of GDP. This could lead to increased spending at a time when supply constraints have yet to be resolved. In the long term, we see this cycle as much more conducive to above-target inflation. Both monetary and fiscal policy are expected to remain very stimulative for some time, and rising protectionism and deglobalization, together with the shift to a greener economy, suggest that the time is ripe for an inflation regime change. All things considered, we expect underlying inflation to remain in the upper band of the central bank's target range in 2021 and 2022.