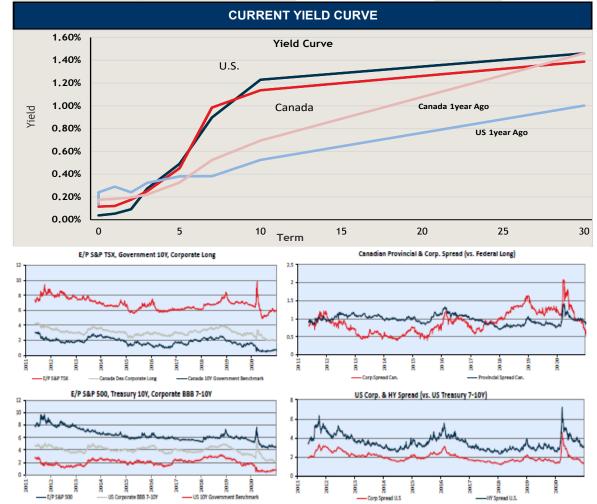

# THE WEEK IN NUMBERS

(June 14<sup>th</sup> – June 18<sup>th</sup>)

| Canadian Key Rate  | Last    | Change 1<br>month bps |                    | Last  | Change 1<br>month bps |
|--------------------|---------|-----------------------|--------------------|-------|-----------------------|
| CDA o/n            | 0.25%   | 0.0                   | CDA 5 year         | 0.98% | -9.5                  |
| CDA Prime          | 2.45%   | 0.0                   | CDA 10 year        | 1.39% | -15.6                 |
| CDA 3 month T-Bill | 0.12%   | -0.8                  | CDA 20 year        | 1.71% | -20.3                 |
| CDA 6 month T-Bill | 0.18%   | -1.2                  | CDA 30 year        | 1.83% | -21.8                 |
| CDA 1 Year         | 0.25%   | -2.3                  | 5YR Sovereign CDS  | 38.28 | 0.4                   |
| CDA 2 year         | 0.45%   | -3.4                  | 10YR Sovereign CDS | 39.84 | -0.1                  |
| US Key Rate        | Last    | Change 1<br>month bps |                    | Last  | Change 1<br>month bps |
| US FED Funds       | 0-0.25% | 0.0                   | US 5 year          | 0.89% | -8.2                  |
| US Prime           | 3.25%   | 0.0                   | US 10 year         | 1.46% | -16.4                 |
| US 3 month T-Bill  | 0.04%   | -0.1                  | US 30 year         | 2.03% | -23.6                 |
| US 6 month T-Bill  | 0.06%   | -0.3                  | 5YR Sovereign CDS  | 9.66  | 0.1                   |
| US 1 Year          | 0.09%   | -0.5                  | 10YR Sovereign CDS | 18.17 | 0.2                   |
| US 2 year          | 0.27%   | -1.5                  |                    |       |                       |