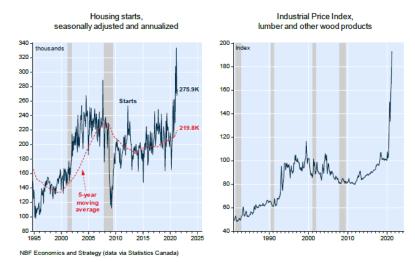

In May, housing starts increased 8.5K to 275.9K (seasonally adjusted and annualized). This was roughly in line with consensus expectations and still high on a historical basis. (Starts in the country have averaged roughly 220K over the past five years.) Urban starts edged up from 250.1K to 254.6K on a steep gain in the multi-family segment (from 171.9K to 190.5K). However, ground breaking for urban single-detached units slipped from 78.2K to 64.1K. At the provincial level, total starts increased in British Columbia (from 38.1K to 45.2K) and Nova Scotia (from 3.5K to 8.8K) but fell in Ontario (from 107.0K to 98.2K). Starts improved in May despite rising COVID-19 caseloads in some provinces, which forced the reintroduction of stricter distancing rules and might have caused some construction projects to be postponed. The effects of the virus were still visible in the data: Housing starts fell in Ontario, the province hardest hit by the upsurge in cases. That said, the May report could hardly be gualified as weak, seeing how housing starts remained well above their five-year moving average in all the provinces. While federal government income support programs no doubt contributed to maintain demand for housing high despite the pandemic's impact on the economy. low interest rates probably played an even bigger role. It is important to bear in mind that the housing sector is very sensitive to changes in borrowing costs. This is why the recent rise in mortgage rates, combined with surging home prices (see next paragraph), could contribute to cool construction down a bit going forward. Other factors, also, might weigh on homebuilding down the road, notably the soaring cost of building materials and labour shortages.

#### Canada: Housing starts remained strong in May

The **Teranet–National Bank Composite National House Price IndexTM** rose 2.8% in May to a new all-time high. This was its 19th straight monthly increase and the largest since its inception in 1999. All 11 markets of the composite index were up on the month, with Ottawa-Gatineau (4.9%), Halifax (4.3%), Hamilton (3.7%), Toronto (3.4%), Vancouver (2.3%), Winnipeg (2.2%), and Montreal (2.2%) leading the way. On a 12-month basis, the HPI rose 13.7% on strong gains for Halifax (29.9%), Hamilton (25.5%), Ottawa-Gatineau (22.8%), Montreal (17.6%), and Victoria (15.3%). The index for Toronto matched the countrywide average of 13.7%. Trailing the average were Vancouver (11.9%), Winnipeg (10.4%), Quebec City (9.8%), Calgary (4.5%), and Edmonton (3.6%).