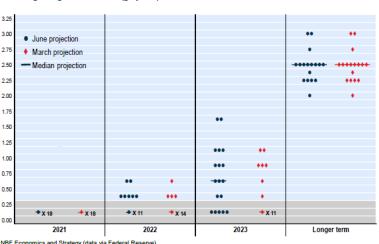

| FOMC: Summary of Economic Projections |        |                   |  |  |  |  |  |
|---------------------------------------|--------|-------------------|--|--|--|--|--|
|                                       | Latest | March projections |  |  |  |  |  |
| Change in real GDP (%)                |        |                   |  |  |  |  |  |
| 2021                                  | 7.0    | 6.5               |  |  |  |  |  |
| 2022                                  | 3.3    | 3.3               |  |  |  |  |  |
| 2023                                  | 2.4    | 2.2               |  |  |  |  |  |
| Long run                              | 1.8    | 1.8               |  |  |  |  |  |
| Unemployment Rate (%)                 |        |                   |  |  |  |  |  |
| 2021                                  | 4.5    | 4.5               |  |  |  |  |  |
| 2022                                  | 3.8    | 3.9               |  |  |  |  |  |
| 2023                                  | 3.5    | 3.5               |  |  |  |  |  |
| Long run                              | 4.0    | 4.0               |  |  |  |  |  |
| PCE Inflation (%)                     |        |                   |  |  |  |  |  |
| 2021                                  | 3.4    | 2.4               |  |  |  |  |  |
| 2022                                  | 2.1    | 2.0               |  |  |  |  |  |
| 2023                                  | 2.2    | 2.1               |  |  |  |  |  |
| Long run                              | 2.0    | 2.0               |  |  |  |  |  |

NBF Economics and Strategy

A key focus leading up to Wednesday's statement was the Fed's updated Summary of Economic Projections (SEP) and dot plot. Once again, the FOMC opted to increase its growth projection for 2021, from 6.5% to 7.0%. Its projection for 2022 was left unchanged at 3.3%, while that for 2023 was upgraded from 2.2% to 2.4%. Despite weaker-than-anticipated employment reports in the last two months, FOMC members still expected the unemployment rate to drop to 4.5% by the end of the year. By the end of 2022, the SEP saw unemployment at 3.8%, that is, two ticks shy of what the Fed considers to be the long-term equilibrium level for that indicator (4.0%). Unsurprisingly, the latest forecasts showed much stronger inflation expectations than in March. Case in point: The Fed's 2021 PCE deflator forecast was raised a full percentage point, from 2.4% to 3.4%.

omics and Strategy (data via Federal Reserve)

NBF Economic & Strategy Group The dot plot was more hawkish than before, with 3 additional members (now 7) projecting that the first rate hike would take place in 2022. A total of 13 expected benchmark rates to rise before the end of 2023 (up from 7 back in March). In fact, the median projection signaled two rate hikes before the end of 2023. (National Bank's forecast incorporates three.)