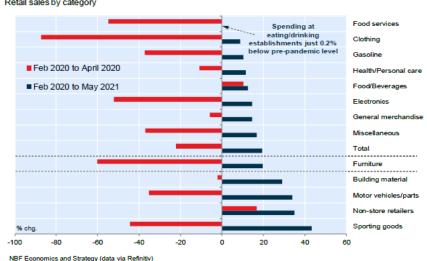

**UNITED STATES** - In May, **retail sales** sagged 1.3%, a steeper drop than expected by consensus (-0.8%). The disappointment was partially compensated by a sizeable upward revision to the prior month's stat, from +0.0% to +0.9%. Sales of motor vehicles/parts contracted 3.7%, but still stood 28.9% above their pre-pandemic level. Without autos, consumer outlays were down 0.7% m/m as declines for building materials (-5.9%), miscellaneous items (-5.0%), electronics (-3.4%), general merchandise (-3.3%), and furniture (-2.1%) were only partially offset by gains for clothing (+3.0%) and eating/drinking establishments (+1.8%). Sales declined in 8 of the 13 categories surveyed. Core sales, which are used to calculate GDP and exclude food services, auto dealers, building materials and gasoline stations, slid 0.7% in the month.

## NBF Economy & Strategy Group

The pullback in retail trade was a bit larger than expected, but revisions to the April data meant sales came in roughly at the level expected by analysts. The slowdown followed in the wake of solid gains in March (+11.3%) and April (+0.9%), which were fueled in part by the \$1,400 stimulus cheques sent to households by the Biden administration. Spending at food/drinking establishments continued to recover as consumers grew less wary of visiting restaurants and bars in light of the improving health context. COVID-19 caseloads continued to trend down in the month and about 43% of Americans were now fully vaccinated.

United States: Spending up from pre-COVID levels in 12 of 13 categories Retail sales by category

As the economy reopens more fully, we expect consumers to shift some of their spending towards services. This could result in retail sales stagnating, especially in the categories that benefited the most from social distancing measures (e.g., sporting goods, non-store retailers, building materials). A slowdown might already be happening in the categories most closely linked to the housing sector, namely, furniture and building materials. That said, consumer outlays on goods should remain relatively strong considering the savings amassed by households during the crisis. On a quarterly basis, core sales are tracking annualized growth of 15.3% in the second quarter, which suggests that goods consumption will add to economic growth in the quarter.