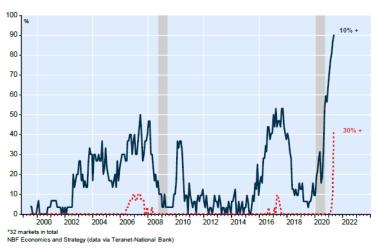

#### Canada: Housing starts remained strong in May

The **Teranet–National Bank Composite National House Price IndexTM** rose 2.8% in May to a new all-time high. This was its 19th straight monthly increase and the largest since its inception in 1999. All 11 markets of the composite index were up on the month, with Ottawa-Gatineau (4.9%), Halifax (4.3%), Hamilton (3.7%), Toronto (3.4%), Vancouver (2.3%), Winnipeg (2.2%), and Montreal (2.2%) leading the way. On a 12-month basis, the HPI rose 13.7% on strong gains for Halifax (29.9%), Hamilton (25.5%), Ottawa-Gatineau (22.8%), Montreal (17.6%), and Victoria (15.3%). The index for Toronto matched the countrywide average of 13.7%. Trailing the average were Vancouver (11.9%), Winnipeg (10.4%), Quebec City (9.8%), Calgary (4.5%), and Edmonton (3.6%).

Home price growth remained brisk in the vast majority of Canadian cities. Prices were up 10% or more from a year earlier in an unprecedented 90% of the 32 urban markets surveyed and they were up 30% or more in 42% of the markets. The 12-month price growth for single-family homes continued to outpace that for the condo segment, as buyer preferences shifted from small dwellings in city centres to larger homes in the suburbs. This might not last long, however, as affordability in the non-condo segment has been deteriorating.