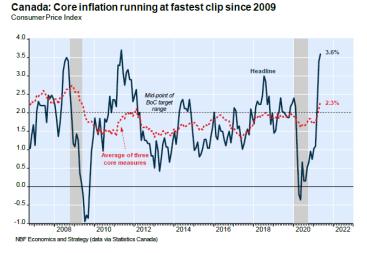

## WEEKLY ECONOMIC WATCH

**CANADA** - The **Consumer Price Index** rose 0.5% in May (not seasonally adjusted), one tick above consensus expectations. In seasonally adjusted terms, headline prices jumped 0.4% on gains for shelter (+0.7%), food (+0.4%), clothing (+0.4%), and alcohol/tobacco (+0.4%), among others. Alternatively, prices in the recreation/education segment cooled 0.4%. Year on year, headline inflation clocked in at 3.6%, up from 3.4% in April and the strongest print since 2011. The core inflation measures preferred by the Bank of Canada were as follow: 1.8% for CPI-common (vs. 1.7% the prior month), 2.7% for CPI-trim (vs. 2.3%), and 2.4% for CPI-median (vs. 2.3%). The average of the three rose two ticks to a 12-year high of 2.3%.

Though less acutely than south of the border, price pressures are mounting in Canada, too. While annual figures continue to be upwardly impacted by a positive base effect, recent momentum is raising eyebrows as well. The headline CPI has been running at a hot annualized 4.4% over the past three months. Core measures, also, are running outside the 1.0-3.0% band targeted by the central bank. Our in-house replications of CPI-median and CPI-trim are showing strong prints again this month (0.19% and 0.32%), spurring the three-month annualized rate on to 3.1% and 3.5%, respectively. This begs the question whether the recent strong inflationary momentum heralds a period of persistent price pressures or whether it constitutes nothing more than a transitory phenomenon? We believe the former is true. In the short term, the reopening of industries negatively impacted by COVID-19, coupled with the extraordinary income support programs still in place in the country, could create artificial labour shortages and thus contribute to sticky inflation. Also, over the past five quarters, households have amassed savings equivalent to 10% of GDP. This could lead to increased spending at a time when supply constraints have yet to be resolved. In the long term, we see this cycle as much more conducive to above-target inflation. Both monetary and fiscal policy are expected to remain very stimulative for some time, and rising protectionism and deglobalization, together with the shift to a greener economy, suggest that the time is ripe for an inflation regime change. All things considered, we expect underlying inflation to remain in the upper band of the central bank's target range in 2021 and 2022.

NBF Economics and Strategy (data via Statistics Canada)