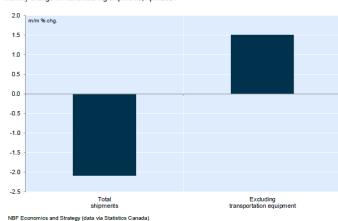

## NBF Economy & Strategy Group

The recovery in **manufacturing sales** faltered in April as shipments sank 2.1% to C\$57.1 billion, though this was still 2.4% above the pre-COVID level. Retreats for leather/allied products (-38.3%), transportation equipment (-23.6%), and petroleum and coal products (-7.1%) were only partially offset by advances for machinery (+14.6%), wood products (+6.5%), and chemicals (+5.0%). With the price effect removed, total factory sales were down 3.3%. Real inventories, for their part, stayed roughly the same (-0.1%). As a result, the real inventory-to-sales ratio rose from 1.53 to 1.58. While this was still far off last year's peak of 2.40, it remained high on a historical basis.

Though steeper than anticipated by economists (median forecast was for -1.1%), the drop in manufacturing sales erased just a portion of March's solid gain (+4.0%). The transportation equipment segment suffered from a shortage of semiconductors, which led to sharp decreases in shipments of motor vehicles (-36.5%, the third largest decline ever recorded) and parts (-19.0%). There was also some contagion in the leather/allied products industry owing to reduced demand from car manufacturers. (The semiconductor situation has yet to be resolved and should continue to weigh on production going forward.) Excluding the transportation segment, shipments actually increased 1.5% in the month. Sales in the petroleum/coal products category suffered from maintenance shutdowns at some refineries, while wood products continued to benefit from higher prices.

Canada: Manufacturing shipments hit by chip shortages in April Monthly change in manufacturing shipments, April 2021

Nominal **wholesale trade** progressed for the tenth time in twelve months in April, creeping up 0.4% m/m to C\$71.5 billion. The increase was led by the building materials segment (+8.7% to an all-time high of C\$13.1 billion), which benefited from strong demand for housing and home renovations. Strong sales in the segment also reflected higher prices. The cost of softwood lumber, for instance, rose 10.1% in the month and was 169.4% higher than a year ago, according to the Product Price Index. Other categories did not fare as well. For the same reasons mentioned above, sales in the motor vehicles/parts segment fell 4.4%. In volume terms, total wholesale trade edged down 0.2% m/m.