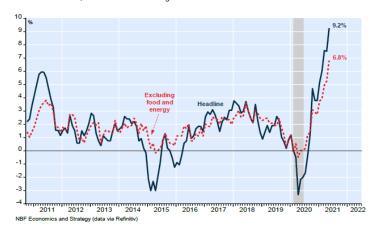

Also in May, **capacity utilization** in the industrial sector improved from 74.6% to 75.2%. In the manufacturing sector, it rose from 74.9% to 75.6%, back in line with pre-pandemic levels.

In May, the **Producer Price Index (PPI)** for final demand jumped 0.8% m/m, three ticks more than expected by consensus. This gain came in the wake of four solid prints in January (+1.2%), February (+0.6%), March (+1.0%), and April (+0.6%). Goods prices rose 1.5% m/m on healthy gains for energy (+2.2%) and food (+2.6%). Excluding these two categories, prices still advanced 1.1%, the most in data going back to 2009. Prices in the services category, for their part, rose 0.6% m/m. The core PPI, which excludes food and energy, climbed 0.7%. Year over year, the headline PPI advanced from 6.2% in April to 6.6% in May, the highest on record. Excluding food and energy, it rose from 4.1% to 4.8%, another all-time high. Momentum has been even stronger recently, with headline and core prices rising an annualized 9.2% and 6.8%, respectively, over the past six months. Higher input prices, longer shipping delays, and rising labour expenses were to blame for the surge in producer prices.

NBF Economic & Strategy Group United States: Producer prices gathering lots of momentum Producer Price Index, 6-month annualized change

The **Import Price Index (IPI)** jumped 1.1% in May after rising 0.8% the prior month. The headline print was positively affected by a 3.8% spike in the price of petroleum imports. Excluding this category, import prices nonetheless sprang 0.9%. On a 12-month basis, the headline IPI went from 10.8% to 11.3%, its highest level since September 2011. The less volatile ex-petroleum gauge vaulted from 5.4% to a 152-month high of 6.3%. Obviously, the sharp drop in the value of the U.S. dollar was largely responsible for the higher import prices.