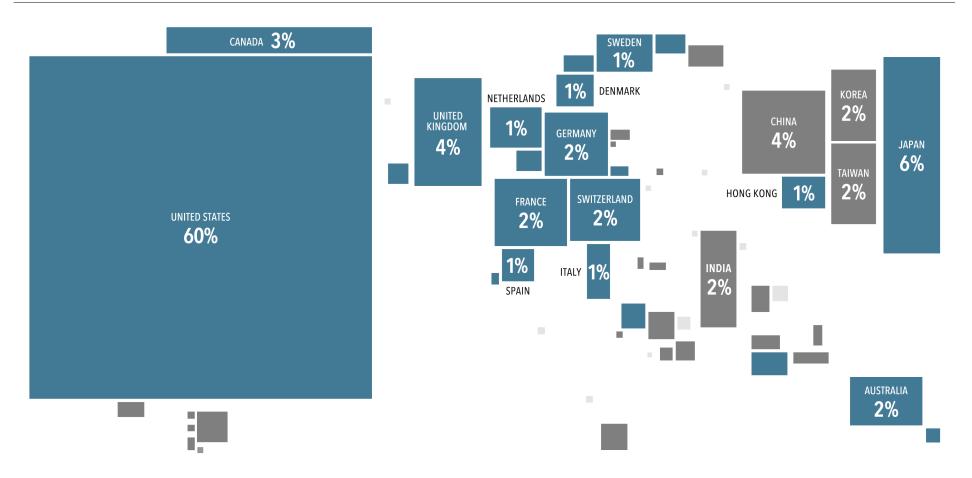

## There's a World of Opportunity in Equities

Percent of world market capitalization as of December 31, 2021

## ■ DEVELOPED MARKETS ■ EMERGING MARKETS ■ OTHER

## Information provided by Dimensional Fund Advisors LP.

Market cap data is free-float adjusted and meets minimum liquidity and listing requirements. Dimensional makes case-by-case determinations about the suitability of investing in each emerging market, making considerations that include local market accessibility, government stability, and property rights before making investments. China A-shares that are available for foreign investors through the Hong Kong Stock Connect program are included in China. 30% foreign ownership limit and 25% inclusion factor are applied to China A-shares. Many nations not displayed. Totals may not equal 100% due to rounding. For educational purposes; should not be used as investment advice. Data provided by Bloomberg. **Diversification neither assures a profit nor guarantees against loss in a declining market**.